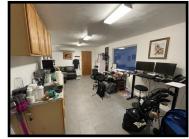

#### Suite A Roanoke, Virginia

- Built in 2018, this industrial building offers a prominent location on Peters Creek Road near Brandon Avenue.
- 5,000 square feet of high cube space.
- 22' ceiling height at eaves and 24' at center.
- One 14' high, Two 16' high drive-in doors.
- Second floor office space with break area and private restroom.
- First floor restroom with shower.
- Fireproof wall between the two tenants.
- Portion of the floor has radiant floor heat.
- Over-sized exhaust fan.
- Landlord reserves the right to approve tenant's use.