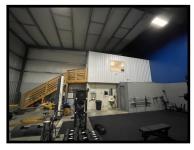

#### Suite A Roanoke, Virginia

- Built in 2018, this industrial building offers a prominent location on Peters Creek Road near Brandon Avenue.
- 5,000 square feet of high cube space.
- 22' ceiling height at eaves and 24' at center.
- One 14' high, Two 16' high drive-in doors.
- Second floor office space with break area and private restroom.
- First floor restroom with shower.
- Fireproof wall between the two tenants.
- Portion of the floor has radiant floor heat.
- Over-sized exhaust fan.
- Landlord reserves the right to approve tenant's use.