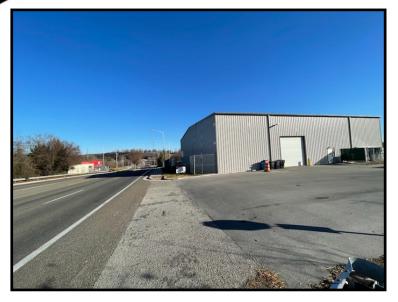

#### 3656 Peters Creek Road Ext

#### Suite A Roanoke, Virginia

- Built in 2018, this industrial building offers a prominent location on Peters Creek Road near Brandon Avenue.
- 5,000 square feet of high cube space.
- 22' ceiling height at eaves and 24' at center.
- One 14' high, Two 16' high drive-in doors.
- Second floor office space with break area and private restroom.
- First floor restroom with shower.
- Fireproof wall between the two tenants.
- Portion of the floor has radiant floor heat.
- Over-sized exhaust fan.
- Landlord reserves the right to approve tenant's use.