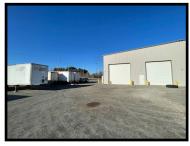

#### 3656 Peters Creek Road Ext

#### Suite A Roanoke, Virginia

- Built in 2018, this industrial building offers a prominent location on Peters Creek Road near Brandon Avenue.
- 5,000 square feet of high cube space.
- 22' ceiling height at eaves and 24' at center.
- One 14' high, Two 16' high drive-in doors.
- Second floor office space with break area and private restroom.
- First floor restroom with shower.
- Fireproof wall between the two tenants.
- Portion of the floor has radiant floor heat.
- Over-sized exhaust fan.
- Landlord reserves the right to approve tenant's use.