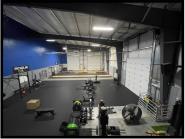

#### Suite A Roanoke, Virginia

- Built in 2018, this industrial building offers a prominent location on Peters Creek Road near Brandon Avenue.
- 5,000 square feet of high cube space.
- 22' ceiling height at eaves and 24' at center.
- One 14' high, Two 16' high drive-in doors.
- Second floor office space with break area and private restroom.
- First floor restroom with shower.
- Fireproof wall between the two tenants.
- Portion of the floor has radiant floor heat.
- Over-sized exhaust fan.
- Landlord reserves the right to approve tenant's use.