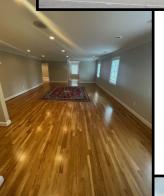

## 5604 Starkey Road

Roanoke, Virginia

- Class A professional office suite with curb appeal.
- Approximately 1,600 square feet.
- The floor plan consists of 2 large offices, 4 small offices, a conference room, and an open work space.
- One level with handicap access.
- The property has parking in the front and rear of the building.
- Great location on Starkey Road across from Friendship Health—Rehab South Center.
- Full Service Lease.
- Great for small office or workspace.