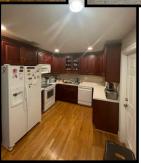

## 5604 Starkey Road

Roanoke, Virginia

- Class A professional office suite with curb appeal.
- Approximately 1,600 square feet.
- The floor plan consists of 2 large offices, 4 small offices, a conference room, and an open work space.
- One level with handicap access.
- The property has parking in the front and rear of the building.
- Great location on Starkey Road across from Friendship Health—Rehab South Center.
- Full Service Lease.
- Great for small office or workspace.