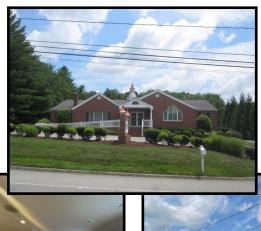

## 5604 Starkey Road

Roanoke, Virginia

- Class A professional office suite with curb appeal.
- Approximately 1,600 square feet.
- The floor plan consists of 2 large offices, 4 small offices, a conference room, and an open work space.
- One level with handicap access.
- The property has parking in the front and rear of the building.
- Great location on Starkey Road across from Friendship Health—Rehab South Center.
- Full Service Lease.
- Great for small office or workspace.