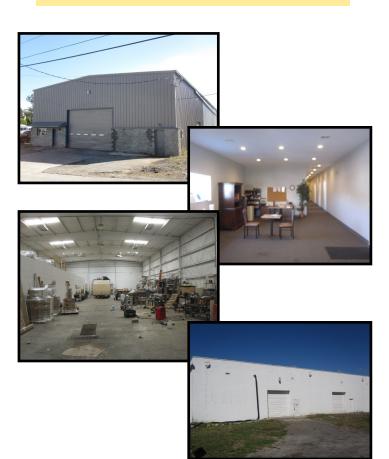

## **Property Highlights**

- Recently renovated industrial warehouse building comprised of 16,666 square feet.
- Two buildings are located on the parcel.
  - ◆ One building offers 2,340 square feet of renovated office space with four offices, a showroom, training room with a kitchenette and a bathroom. The offices are attached to a 6,660 square feet high cube warehouse space with a 20x20 drive-in door, two 10x10 drive-in doors, three phase power, handicap restroom and utility closet. There is also a fenced yard with canopy storage.
  - ◆ The second building has its own entrance on Bedford Street SW. It is approximately 7,666 square feet of warehouse space, storage room, and a restroom. The building has one 10x10 drive-in door and a drive-in door/exterior dock platform.
- ♦ Zoned I-1, Light Industrial.