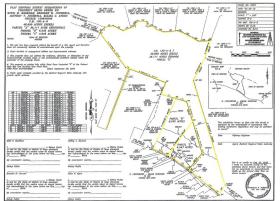

#### THREE PARCELS

- A Largest parcel that spans approximately 36.11 acres with a signal light and an ingress/ egress easement between Walmart and Tractor Supply Company \$541,665.
- **B** Approximately 6.245 acres **\$468,375.**
- C Approximately 5.43 acres **\$340,725.**