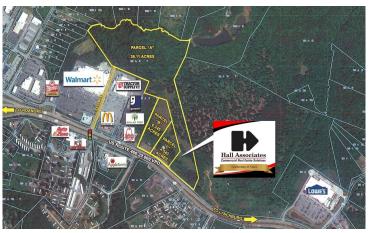

#### **Property Highlights**

- Attractive commercial land offering a prime development opportunity.
- Approximately 1,278 feet of total road frontage on Highway 460.
- Located between two signal lights.
- Neighboring national companies include Walmart, Tractor Supply Company, Lowes, and more.
- Public water and sewer are available.
- Zoned B-2 General Business which allows for a broad range of commercial uses in the Town of Bedford Zoning.

#### THREE PARCELS

- A Largest parcel that spans approximately 36.11 acres with a signal light and an ingress/ egress easement between Walmart and Tractor Supply Company \$541,665.
- **B** Approximately 6.245 acres **\$468,375.**
- C Approximately 5.43 acres **\$340,725.**