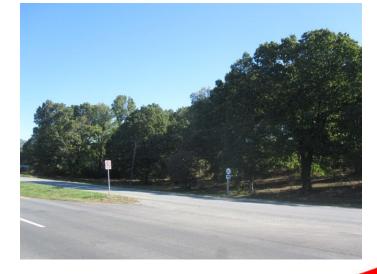

# Route 100, Commercial Land Dublin, Virginia

- Prime 3.68 acres development site along Route 100
- Located 800 feet North of the intersection with Harvest Place.
- 539.20 feet of frontage on Route 100.
- The Annual Average Daily Traffic count is approximately 18,000.
- Four lane paved state maintained street.
- Active retail area with Walmart, Burger King, Waffle House, Wendys, Arbys, Northwest Hardware and Atlantic Union Bank in the neighborhood.
- Zoned CM Commercial
- FOR SALE— \$595,000