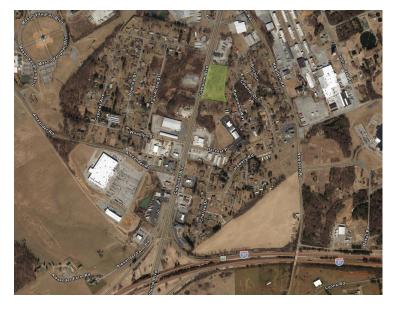

# Route 100, Commercial Land Dublin, Virginia

- Prime 3.68 acres development site along Route 100
- Located 800 feet North of the intersection with Harvest Place.
- 539.20 feet of frontage on Route 100.
- The Annual Average Daily Traffic count is approximately 18,000.
- Four lane paved state maintained street.
- Active retail area with Walmart, Burger King, Waffle House, Wendys, Arbys, Northwest Hardware and Atlantic Union Bank in the neighborhood.
- Zoned CM Commercial
- FOR SALE— \$595,000