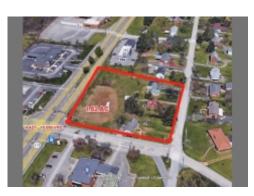

#### N Franklin Christiansburg Development Opportunity

Christiansburg, Virginia, 24073

Type: Retail

For: Sale Class: B Years: 1970 Zone: B3

Contact: Gavin Hollingsworth

Co-Listed 1 with Thomas Turner

Description: Offered By Thomas Turner, CCIM, SIOR, and Gavin Hollingsworth with Hall Associates, Inc - Prime development opportunity in the heart of Christiansburg, VA. 2890 & 2910 N Franklin St, two parcels with approximately 2.456 AC located on bustling N Franklin...