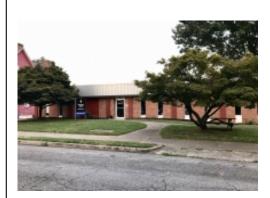

#### 95 Ponderosa Dr NE

Christiansburg, Virginia, 24073

Type: Office

For: Sale Class: B Years: 1999 Zone: B3

Contact: Frank Martin

Description: Excellent medical office building with +/- 3,219 square feet.