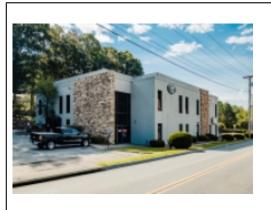

#### La Premiere

Roanoke, Virginia, 24018

Type: Office

For: Lease Class: B

Lease Rate: \$14.50

Contact: Gavin Hollingsworth

Description: Prominent Southwest Roanoke County office building available for lease at competitive rate. Located on Route 419 / Electric Road between Roanoke and Salem. Annual Average Daily Traffic Count of approximately 25,000 vehicles. Crossover on Electric Road onto property. Two story...