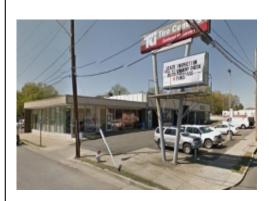

#### 2002 Williamson Road

Roanoke, Virginia, 24012

Type: Retail

For: Lease

Contact: Christopher Nelson

Description: Two buildings on the property, the main service building is approximately 9,259 sqft, the second building is approximately 4,140 sqft on a .8629 acre lot. Built in 1965 as a tire/service building and has run continuously since.Currently occupied by Tire...

# 2002 Williamson Road

Roanoke, Virginia, 24012

Type: Retail

For: Lease

Contact: Stuart Meredith CCIM, SIOR

Description: Lease Rate: \$9.40 NNN Two buildings on the property, the main service building is approximately 9,259 SF, the second building is approximately 4,140 SF on a .8629 acre site. Built in 1965 as a tire/service building and has run continuously...