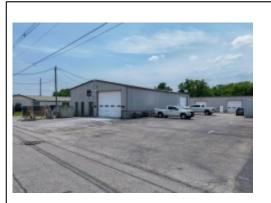

#### Roanoke Street, Salem - Industrial Investment

Salem, Virginia, 24153

Type: Industrial

For: Sale Class: B Years: 1994 Zone: LM

Contact: Gavin Hollingsworth

Co-Listed 1 with Thomas Turner

Description: Industrial investment property for sale in Salem, Virginia. Approximately 7,125 square feet improvements which are situated on .48 acre. Two modern metal flex buildings which can accommodate five tenants. Two units, 3,000 square feet, are combined and occupied by the...