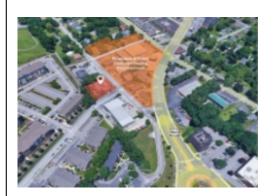

#### N Franklin Christiansburg Development Opportunity

Christiansburg, Virginia, 24073

Type: Retail

For: Sale Class: B Years: 1970 Zone: B3

Contact: Gavin Hollingsworth

Co-Listed 1 with Thomas Turner

Description: Offered By Thomas Turner, CCIM, SIOR, and Gavin Hollingsworth with Hall Associates, Inc - Prime development opportunity in the heart of Christiansburg, VA. 2890 & 2910 N Franklin St, two parcels with approximately 2.456 AC located on bustling N Franklin...