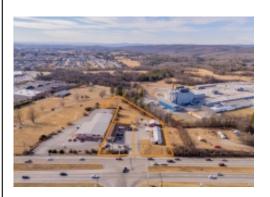

# **Bedford Prime Commercial Land**

Bedford, Virginia, 24523

Type: Land

For: Sale

Contact: Gavin Hollingsworth

Co-Listed 1 with Thomas Turner

Description: Attractive commercial land with prime development opportunity neighboring national companies like Walmart, Tractor Supply Company, and Lowe's. Located along Highway 460 with approximately 1,278 feet of road frontage. Between two signal lights. Public Water and Sewer are available. Zoned B-2...