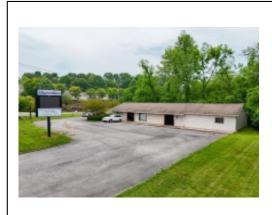

#### Roanoke Street, Salem - Industrial Investment

Salem, Virginia, 24153

Type: Industrial

For: Sale Class: B Years: 1994 Zone: LM

Contact: Gavin Hollingsworth

Co-Listed 1 with Thomas Turner

Description: Industrial investment property for sale in Salem, Virginia. Approximately 7,125 square feet improvements which are situated on .48 acre. Two modern metal flex buildings which can accommodate five tenants. Two units, 3,000 square feet, are combined and occupied by the...