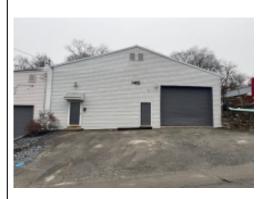

#### **Office Warehouse**

Salem, Virginia, 24153

Type: Industrial

For: Lease Years: 1980 Zone: LM

Contact: Lynn Hall

Description: Great office/warehouse space located in salem near Lowes, just off 4th street. 2 office spaces and the rest warehosue. Idean for a small light industrial or service user. Tenant is responsible for its pro-rata shared of water, insurance, and real...

# **Office Warehouse**

Salem, Virginia, 24153

Type: Industrial

For: Lease Years: 1980 Zone: LM

Contact: Lynn Hall

Description: Office/Warehouse space is located in s great Salem area near Lowes.Building offersboth warehosue space and finished office space with 5 offices. This building is well suited for a variety of light industrail and service uses. 5 drive-in doors complement the large warehosue...