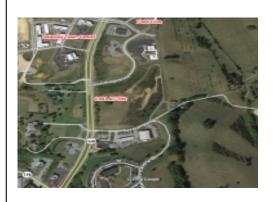

# Commercial Land, Galax, VA

Galax, Virginia, 24333

Type: Land

For: Sale

Contact: Thomas Turner

Description: PRICE REDUCED. Approximately 4.14 acres of prime retail and commercial land along the U.S. 58 and 221 corridor in Galax, Virginia. Located next to parcel developed for Goodwill Industries. Parcel B on attached survey. This area is home to Walmart,...