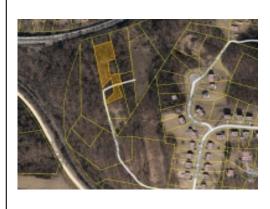

#### 0 Avery Row

Roanoke, Virginia, 24019

Type: Land

For: Sale Class: N/A Zone: M-1

Contact: Kristine Davis

Co-Listed 1 with Frank Martin

Description: Avery Row is a prime parcel of industrial land located in Botetourt County, spanning +/- 15.197 acres. Zoned M-1, this property offers versatile development opportunities and is well-suited for industrial, manufacturing, and commercial use....