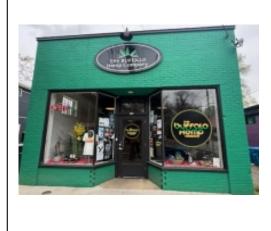

#### Buffalo Hemp - Wasena Building Investment

Roanoke, Virginia, 24015

Type: Investment Property

For: Sale Class: A Years: 1951/2017 Zone: CN

Contact: Gavin Hollingsworth

Co-Listed 1 with Thomas Turner

Description: Rare investment opportunity in the Roanoke submarket, Wasena, on Main Street. Small versatile building with mostly open floor plan. Less than 1,000 square feet. Buffalo Hemp Co is a tenant with a three-year lease. 3% annual increase in rent. Inquire...