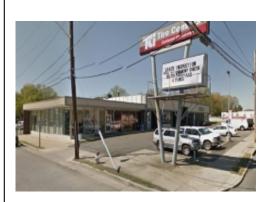

# 730 West Main Street

Appalachia, Virginia, 24216

Type: Retail

For: Lease

Contact: Christopher Nelson

Description: Two spaces available: One with 4,400 sqft and one with 2,400 sqft. Both are leased at \$7.00/sqft/YR. It is located next door to the Dollar General on Main Street in Appalachia.