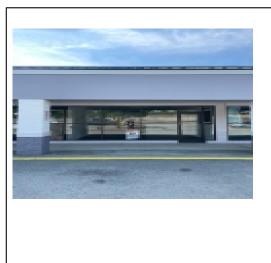

#### **Office Warehouse**

Salem, Virginia, 24153

Type: Industrial

For: Lease Years: 1980 Zone: LM

Contact: Lynn Hall

Description: Great office/warehouse space located in salem near Lowes, just off 4th street. 2 office spaces and the rest warehosue. Idean for a small light industrial or service user. Tenant is responsible for its pro-rata shared of water, insurance, and real...

# **Office Warehouse**

Salem, Virginia, 24153

Type: Industrial

For: Lease Years: 1980 Zone: LM

Contact: Lynn Hall

Description: Office/Warehouse space is located in s great Salem area near Lowes.Building offersboth warehosue space and finished office space with 5 offices. This building is well suited for a variety of light industrail and service uses. 5 drive-in doors complement the large warehosue...