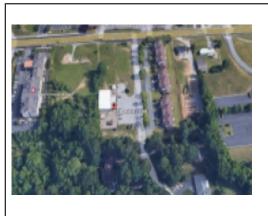

#### 95 Ponderosa Dr NE

Christiansburg, Virginia, 24073

Type: Office

For: Sale Class: B Years: 1999 Zone: B3

Contact: Frank Martin

Description: Excellent medical office building with +/- 3,219 square feet.