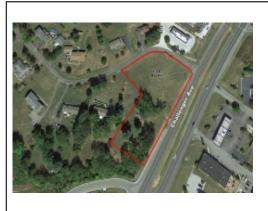

# 3771 Peters Creek Road

Roanoke, Virginia, 24018

Type: Land

For: Sale Zone: CG

Contact: Christopher Nelson

Description: This site is approximately 1.15 acres with a mostly flat topography. It is zoned CG in the City of Roanoke which allows many commercial uses. The site is also located near the high traffic intersection of Peters Creek Road and...