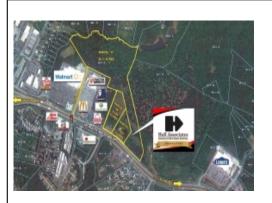

# **Bedford Prime Commercial Land**

Bedford, Virginia, 24523

Type: Land

For: Sale

Contact: Gavin Hollingsworth

Co-Listed 1 with Thomas Turner

Description: Attractive commercial land with prime development opportunity neighboring national companies like Walmart, Tractor Supply Company, and Lowe's. Located along Highway 460 with approximately 1,278 feet of road frontage. Between two signal lights. Public Water and Sewer are available. Zoned B-2...