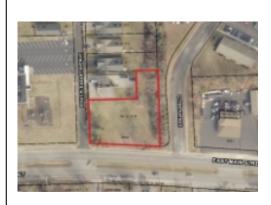

# 3771 Peters Creek Road

Roanoke, Virginia, 24018

Type: Land

For: Sale Zone: CG

Contact: Christopher Nelson

Description: This site is approximately 1.15 acres with a mostly flat topography. It is zoned CG in the City of Roanoke which allows many commercial uses. The site is also located near the high traffic intersection of Peters Creek Road and...