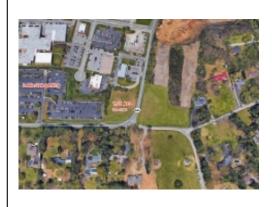

#### 0 Avery Row

Roanoke, Virginia, 24019

Type: Land

For: Sale Class: N/A Zone: M-1

Contact: Kristine Davis

Co-Listed 1 with Frank Martin

Description: Avery Row is a prime parcel of industrial land located in Botetourt County, spanning +/- 15.197 acres. Zoned M-1, this property offers versatile development opportunities and is well-suited for industrial, manufacturing, and commercial use....