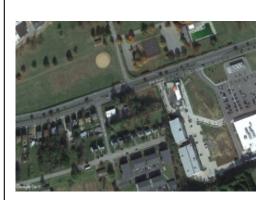

#### 95 Ponderosa Dr NE

Christiansburg, Virginia, 24073

Type: Office

For: Sale Class: B Years: 1999 Zone: B3

Contact: Frank Martin

Description: Excellent medical office building with +/- 3,219 square feet.

#### 95 Patricia Ln NE

Christiansburg, Virginia, 24073

Type: Land

For: Sale Zone: B3

Contact: Frank Martin

Description: Vacant building (former day care/early learning center) situated on 1.65 acres, just off of Roanoke Blvd. NE in Christiansburg. Zoned B3, this location would be perfect for fast food, a small hotel, a restaurant or any other commercial business desiring...