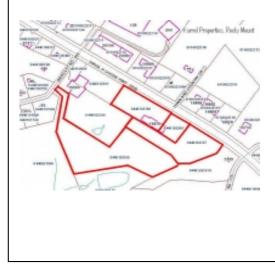

#### N Franklin Christiansburg Development Opportunity

Christiansburg, Virginia, 24073

Type: Retail

For: Sale Class: B Years: 1970 Zone: B3

Contact: Gavin Hollingsworth

Co-Listed 1 with Thomas Turner

Description: Offered By Thomas Turner, CCIM, SIOR, and Gavin Hollingsworth with Hall Associates, Inc - Prime development opportunity in the heart of Christiansburg, VA. 2890 & 2910 N Franklin St, two parcels with approximately 2.456 AC located on bustling N Franklin...