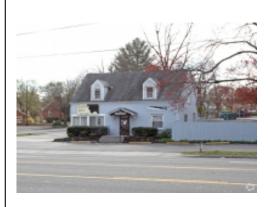

#### Coffee Pot

Roanoke, Virginia, 24015

Type: Retail

For: Sale Years: 1936

Contact: Christopher Nelson

Description: This iconic roadhouse restaurant was built in 1936. The building is 3912 square feet and sits on a .31-acre site. It is on the National Registry of Historic Places as well as the Virginia Landmarks Register. Over the years, the...