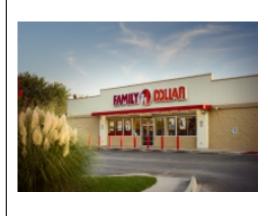

#### 18309 A L Philpott Hwy

Spencer, Virginia, 24165

Type: Retail

For: Sale Class: B

Contact: Stuart Meredith CCIM, SIOR

Description: Former Family Dollar store located near Martinsville VA. 8,000 square foot building on high traffic highway.