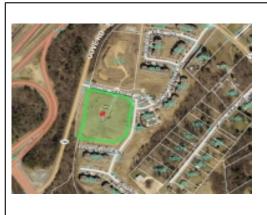

#### 95 Ponderosa Dr NE

Christiansburg, Virginia, 24073

Type: Office

For: Sale Class: B Years: 1999 Zone: B3

Contact: Frank Martin

Description: Excellent medical office building with +/- 3,219 square feet.

#### 95 Patricia Ln NE

Christiansburg, Virginia, 24073

Type: Land

For: Sale Zone: B3

Contact: Frank Martin

Description: Vacant building (former day care/early learning center) situated on 1.65 acres, just off of Roanoke Blvd. NE in Christiansburg. Zoned B3, this location would be perfect for fast food, a small hotel, a restaurant or any other commercial business desiring...