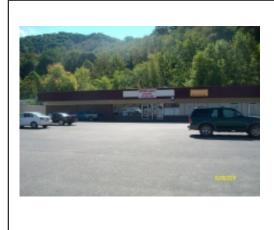

#### 18309 A L Philpott Hwy

Spencer, Virginia, 24165

Type: Retail

For: Sale Class: B

Contact: Stuart Meredith CCIM, SIOR

Description: Former Family Dollar store located near Martinsville VA. 8,000 square foot building on high traffic highway.