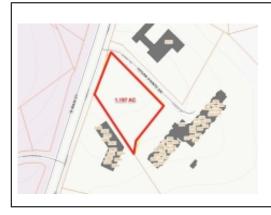

#### 0 Avery Row

Roanoke, Virginia, 24019

Type: Land

For: Sale Class: N/A Zone: M-1

Contact: Kristine Davis

Co-Listed 1 with Frank Martin

Description: Avery Row is a prime parcel of industrial land located in Botetourt County, spanning +/- 15.197 acres. Zoned M-1, this property offers versatile development opportunities and is well-suited for industrial, manufacturing, and commercial use....