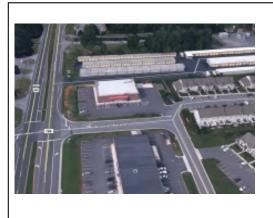

#### **Old Country Plaza**

Roanoke, Virginia, 24018

Type: Retail

For: Lease Class: B Years: 1983 Zone: C2CS

Contact: Gavin Hollingsworth

Description: Old Country Plaza - Prime Retail Space available Outstanding shadow and strip mall anchored by Food Lion and one of the most successful Buffalo Wild Wings in the USA, located within the most desirable demographic section in Roanoke. Ample parking. Great...