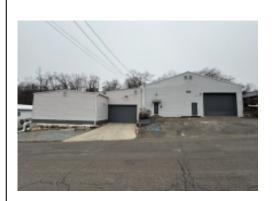

#### **Office Warehouse**

Salem, Virginia, 24153

Type: Industrial

For: Lease Years: 1980 Zone: LM

Contact: Lynn Hall

Description: Great office/warehouse space located in salem near Lowes, just off 4th street. 2 office spaces and the rest warehosue. Idean for a small light industrial or service user. Tenant is responsible for its pro-rata shared of water, insurance, and real...

# **Office Warehouse**

Salem, Virginia, 24153

Type: Industrial

For: Lease Years: 1980 Zone: LM

Contact: Lynn Hall

Description: Office/Warehouse space is located in s great Salem area near Lowes.Building offersboth warehosue space and finished office space with 5 offices. This building is well suited for a variety of light industrail and service uses. 5 drive-in doors complement the large warehosue...