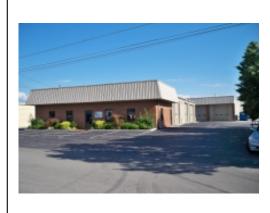

#### **Office Warehouse**

Salem, Virginia, 24153

Type: Industrial

For: Lease Years: 1980 Zone: LM

Contact: Lynn Hall

Description: Great office/warehouse space located in salem near Lowes, just off 4th street. 2 office spaces and the rest warehosue. Idean for a small light industrial or service user. Tenant is responsible for its pro-rata shared of water, insurance, and real...