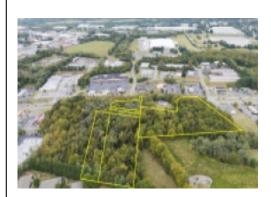

#### 5.1 AC on Orange Ave

Roanoke, Virginia, 24012

Type: Land

For: Sale Zone: RM-2

Contact: Gavin Hollingsworth

Co-Listed 1 with Thomas Turner

Description: Located in the heart of the Roanoke Valley, this 5.1 acre site in the 3500 block of Orange Avenue is a prime development opportunity. It is situated in a vibrant retail and commercial...