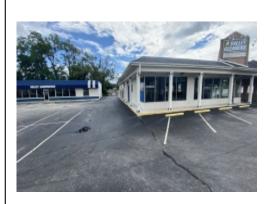

#### **Old Country Plaza**

Roanoke, Virginia, 24018

Type: Retail

For: Lease Class: B Years: 1983 Zone: C2CS

Contact: Gavin Hollingsworth

Description: Old Country Plaza - Prime Retail Space available Outstanding shadow and strip mall anchored by Food Lion and one of the most successful Buffalo Wild Wings in the USA, located within the most desirable demographic section in Roanoke. Ample parking. Great...