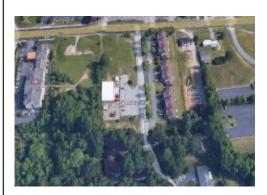

#### 95 Ponderosa Dr NE

Christiansburg, Virginia, 24073

Type: Office

For: Sale Class: B Years: 1999 Zone: B3

Contact: Frank Martin

Description: Excellent medical office building with +/- 3,219 square feet.

#### 95 Patricia Ln NE

Christiansburg, Virginia, 24073

Type: Land

For: Sale Zone: B3

Contact: Frank Martin

Description: Vacant building (former day care/early learning center) situated on 1.65 acres, just off of Roanoke Blvd. NE in Christiansburg. Zoned B3, this location would be perfect for fast food, a small hotel, a restaurant or any other commercial business desiring...