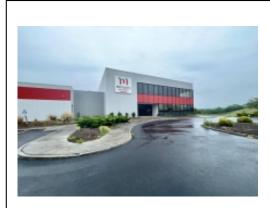

# Montvale Modern Industrial Building

Montvale, Virginia, 24122

Type: Industrial

For: Lease Class: B Years: 2004 Zone: Commercial/Industrial

Lease Rate: \$10.05

Contact: Gavin Hollingsworth

Description: Modern industrial building located in Montvale, VA between Roanoke and Bedford. Consisting of approximately 4,000 square feet in a one-story building. Attractive interior includes reception area, 10 private offices, conference room, two bathrooms (one in office and one in warehouse),...