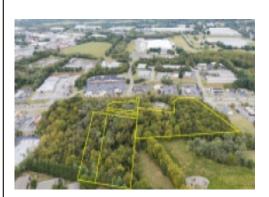

#### 3.93 AC on Orange Avenue NE

Roanoke, Virginia, 24012

Type: Land

For: Sale

Contact: Gavin Hollingsworth

Co-Listed 1 with Thomas Turner

Description: Located in the heart of the Roanoke Valley, this 3.93 acre site in the 3500 block of Orange Avenue is a prime development opportunity. It is situated in a vibrant retail and commercial...