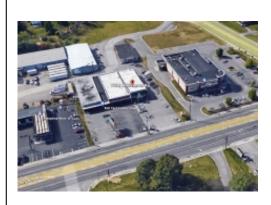

#### Roanoke City Industrial Flex Building

Roanoke, Virginia, 24016

Type: Industrial

For: Sale Class: C Years: 1974 Zone: UF

Lease Rate: \$6.38

Contact: Gavin Hollingsworth

Description: Presented by Tom Turner and Gavin Hollingsworth with Hall Associates, this desirable warehouse flex space is located between Grandin area and Downtown Roanoke. Over 4,200 square feet of open warehouse space with a large drive-in overhead door. Also, over 800...

# SW City Industrial Flex Space

Roanoke, Virginia, 24016

Type: Industrial

For: Lease Class: B Years: 1974 Zone: UF

Lease Rate: \$6.38

Contact: Gavin Hollingsworth

Co-Listed 1 with Thomas Turner

Description: Great warehouse flex space located between Grandin area and Downtown Roanoke. Over 4,000 square feet of open warehouse space with a large drive-in overhead door. Also, over 800 square feet office space. Three private offices, a reception area, and two...