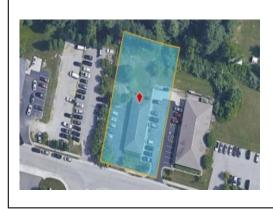

#### 2222 Electric Rd

Roanoke, Virginia, 24018 Type: Office For: Sale Class: C Years: 1983 Zone: C2 Contact: Kristine Davis Co-Listed 1 with Frank Martin

Description: This is a fantastic opportunity to acquire a strategically located, highly visible office building on Electric Road in SW Roanoke County- a prime business corridor connecting Roanoke and Salem, VA. This building offers excellent visibility with easy access to major...

#### 2222 Electric Rd

Cave Spring, Virginia, 24018

Type: Office

For: Lease Class: B Years: 1983 Zone: C2C

Lease Rate: \$12.00

Contact: Frank Martin

Description: High-visibility office opportunity on Electric Road in sought-after southwest Roanoke County. $\hat{a} \in \hat{c}$  Electric Road is Roanoke's premier business corridor between Roanoke and Salem. $\hat{a} \in \hat{c}$  This space was the former location of Gwyn Harmon REALTORS and offers exceptional street signage on Electric Road. $\hat{a} \in \hat{c}$ ...