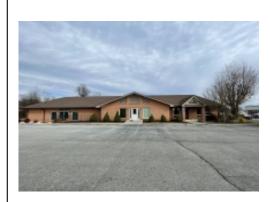

#### 95 Ponderosa Dr NE

Christiansburg, Virginia, 24073

Type: Office

For: Sale Class: B Years: 1999 Zone: B3

Contact: Frank Martin

Description: Excellent medical office building with +/- 3,219 square feet.

#### 95 Patricia Ln NE

Christiansburg, Virginia, 24073

Type: Land

For: Sale Zone: B3

Contact: Frank Martin

Description: Vacant building (former day care/early learning center) situated on 1.65 acres, just off of Roanoke Blvd. NE in Christiansburg. Zoned B3, this location would be perfect for fast food, a small hotel, a restaurant or any other commercial business desiring...