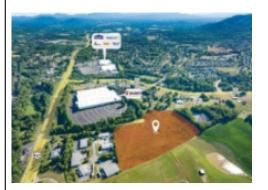

#### N Franklin Christiansburg Development Opportunity

Christiansburg, Virginia, 24073

Type: Retail

For: Sale Class: B Years: 1970 Zone: B3

Contact: Gavin Hollingsworth

Co-Listed 1 with Thomas Turner

Description: Offered By Thomas Turner, CCIM, SIOR, and Gavin Hollingsworth with Hall Associates, Inc - Prime development opportunity in the heart of Christiansburg, VA. 2890 & 2910 N Franklin St, two parcels with approximately 2.456 AC located on bustling N Franklin...