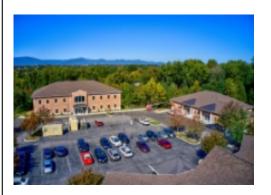

#### 5303 Indian Grave

Roanoke, Virginia, 24018

Type: Office

For: Sale or Lease Class: B Years: 1983

Contact: Christopher Nelson

Co-Listed 1 with Stuart Meredith CCIM, SIOR

Description: This property is a 5,678 square foot, one story medical/office building. It sits on a 1.15 acre site. The property has been well maintained and has ample parking. The building is...