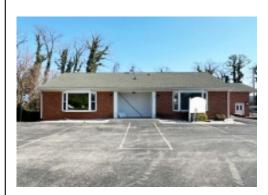

# 703 Townside Rd

Roanoke, Virginia, 24014

Type: Office

For: Lease Years: 1976 Zone: CG

Lease Rate: \$17.00

Contact: Lynn Hall

Description: Great small office or retail setting located near Townside Festival Shopping Center. On-site parking and signage available. All utilities included. New paint and flooring throughout.