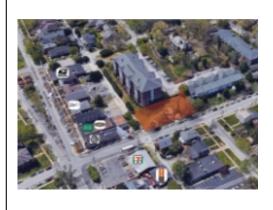

# Grandin Area - Memorial Ave Commercial Opportunity

Roanoke, Virginia, 24015

Type: Retail

For: Sale Class: B Years: 1925 Zone: CN

Contact: Gavin Hollingsworth

Co-Listed 1 with Thomas Turner

Description: Positioned in the heart of Roanoke's vibrant Grandin Village, 1911 Memorial Ave SW offers a unique investment opportunity within the esteemed Grandin Road Commercial Historic District. This approximately 2,900 sq ft commercial property, built in 1925, boasts a prominent location...