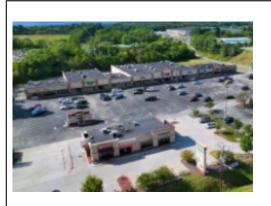

# Market Square East

Roanoke, Virginia, 24012

Type: Retail

For: Sale

Contact: Christopher Nelson

Co-Listed 1 with Stuart Meredith CCIM, SIOR

Description: Approximately 52,700 sq. ft. retail center Well maintained High-traffic corridor New video security system installed in 2023 3 national tenants in the center as well as many in close proximity Wells Fargo out parcel not included in sale 7% cap...