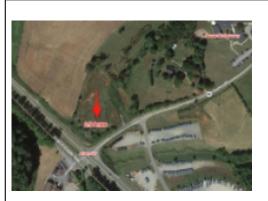

# 821 Kabrich St

Blacksburg, Virginia, 24060

Type: Land

For: Sale Class: N/A Years: 1960 Zone: CG

**Contact: Kristine Davis** 

Co-Listed 1 with Frank Martin

Description: This property is located directly across from the proposed and approved 8-story student housing development at the 800 block of Kabrich St, 100 block of Winston Ave, and 900 block of Progress St. It is nearly adjacent to the Virginia...