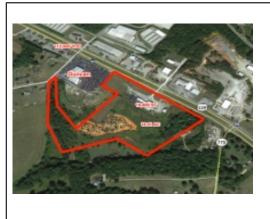

# **Bedford Prime Commercial Land**

Bedford, Virginia, 24523

Type: Land

For: Sale

Contact: Gavin Hollingsworth

Co-Listed 1 with Thomas Turner

Description: Attractive commercial land with prime development opportunity neighboring national companies like Walmart, Tractor Supply Company, and Lowe's. Located along Highway 460 with approximately 1,278 feet of road frontage. Between two signal lights. Public Water and Sewer are available. Zoned B-2...