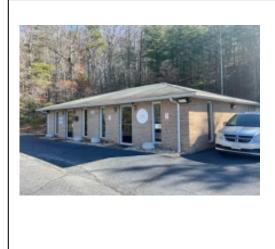

#### 95 Ponderosa Dr NE

Christiansburg, Virginia, 24073

Type: Office

For: Sale Class: B Years: 1999 Zone: B3

Contact: Frank Martin

Description: Excellent medical office building with +/- 3,219 square feet.