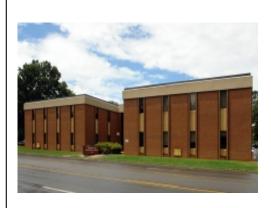

# **Office Warehouse**

Salem, Virginia, 24153

Type: Industrial

For: Lease Years: 1980 Zone: LM

Contact: Lynn Hall

Description: Office/Warehouse space is located in s great Salem area near Lowes.Building offersboth warehosue space and finished office space with 5 offices. This building is well suited for a variety of light industrail and service uses. 5 drive-in doors complement the large warehosue...