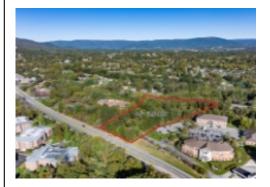

# Grandin Area - Memorial Ave Commercial Opportunity

Roanoke, Virginia, 24015

Type: Retail

For: Sale Class: B Years: 1925 Zone: CN

Contact: Gavin Hollingsworth

Co-Listed 1 with Thomas Turner

Description: Positioned in the heart of Roanoke's vibrant Grandin Village, 1911 Memorial Ave SW offers a unique investment opportunity within the esteemed Grandin Road Commercial Historic District. This approximately 2,900 sq ft commercial property, built in 1925, boasts a prominent location...