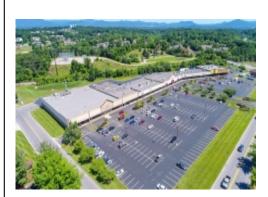

# Market Square East

Roanoke, Virginia, 24012

Type: Retail

For: Sale

Contact: Christopher Nelson

Co-Listed 1 with Stuart Meredith CCIM, SIOR

Description: Approximately 52,700 sq. ft. retail center Well maintained High-traffic corridor New video security system installed in 2023 3 national tenants in the center as well as many in close proximity Wells Fargo out parcel not included in sale 7% cap...