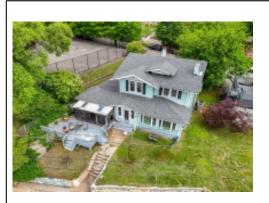

#### **Office Warehouse**

Salem, Virginia, 24153

Type: Industrial

For: Lease Years: 1980 Zone: LM

Contact: Lynn Hall

Description: Great office/warehouse space located in salem near Lowes, just off 4th street. 2 office spaces and the rest warehosue. Idean for a small light industrial or service user. Tenant is responsible for its pro-rata shared of water, insurance, and real...

# **Office Warehouse**

Salem, Virginia, 24153

Type: Industrial

For: Lease Years: 1980 Zone: LM

Contact: Lynn Hall

Description: Office/Warehouse space is located in s great Salem area near Lowes.Building offersboth warehosue space and finished office space with 5 offices. This building is well suited for a variety of light industrail and service uses. 5 drive-in doors complement the large warehosue...