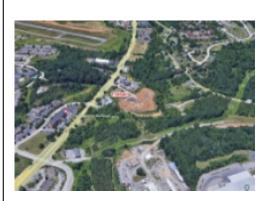

#### Former Layman Orchard Property

Daleville, Virginia, 24083

Type: Land

For: Sale Zone: Commercial

Contact: Frank Martin

Description: Across the road from the Daleville Town Center and in the middle of the retail and multi-family developments that are happening in Botetourt County now, this parcel presents one of the finest retail opportunities left in the Daleville market. Lot with...

#### Former Layman's Orchard Property

Daleville, Virginia, 24083

Type: Land

For: Sale

Description: This 4.081 ACRE parcel was part of a sale of 10.455 acres that closed in March of 2019. The adjoining (back) 6.4 AC parcel is to become a self-storage business. Rezoning from A1 to commercial was completed prior to the...