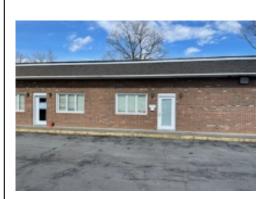

#### **Office Warehouse**

Salem, Virginia, 24153

Type: Industrial

For: Lease Years: 1980 Zone: LM

Contact: Lynn Hall

Description: Great office/warehouse space located in salem near Lowes, just off 4th street. 2 office spaces and the rest warehosue. Idean for a small light industrial or service user. Tenant is responsible for its pro-rata shared of water, insurance, and real...

# **Office Warehouse**

Salem, Virginia, 24153

Type: Industrial

For: Lease Years: 1980 Zone: LM

Contact: Lynn Hall

Description: Office/Warehouse space is located in s great Salem area near Lowes.Building offersboth warehosue space and finished office space with 5 offices. This building is well suited for a variety of light industrail and service uses. 5 drive-in doors complement the large warehosue...