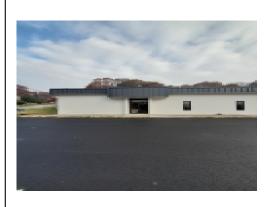

#### Roanoke City Industrial Flex Building

Roanoke, Virginia, 24016

Type: Industrial

For: Sale Class: C Years: 1974 Zone: UF

Lease Rate: \$6.38

Contact: Gavin Hollingsworth

Description: Presented by Tom Turner and Gavin Hollingsworth with Hall Associates, this desirable warehouse flex space is located between Grandin area and Downtown Roanoke. Over 4,200 square feet of open warehouse space with a large drive-in overhead door. Also, over 800...

# SW City Industrial Flex Space

Roanoke, Virginia, 24016

Type: Industrial

For: Lease Class: B Years: 1974 Zone: UF

Lease Rate: \$6.38

Contact: Gavin Hollingsworth

Co-Listed 1 with Thomas Turner

Description: Great warehouse flex space located between Grandin area and Downtown Roanoke. Over 4,000 square feet of open warehouse space with a large drive-in overhead door. Also, over 800 square feet office space. Three private offices, a reception area, and two...