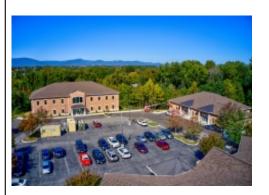

#### 5303 Indian Grave

Roanoke, Virginia, 24018

Type: Office

For: Sale or Lease Class: B Years: 1983

Contact: Christopher Nelson

Co-Listed 1 with Stuart Meredith CCIM, SIOR

Description: This property is a 5,678 square foot, one story medical/office building. It sits on a 1.15 acre site. The property has been well maintained and has ample parking. The building is...