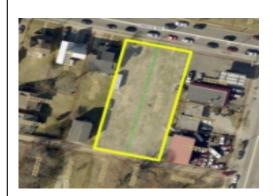

# 3771 Peters Creek Road

Roanoke, Virginia, 24018

Type: Land

For: Sale Zone: CG

Contact: Christopher Nelson

Description: This site is approximately 1.15 acres with a mostly flat topography. It is zoned CG in the City of Roanoke which allows many commercial uses. The site is also located near the high traffic intersection of Peters Creek Road and...