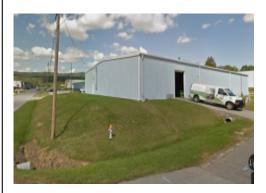

#### 7703 Enon Dr

Roanoke, Virginia, 24019

Type: Industrial

For: Lease Class: N/A Years: 1974

Lease Rate: \$5.50

Contact: Stuart Meredith CCIM, SIOR

Co-Listed 1 with Christopher Nelson

Description: The space is 27,500 sq. ft. and has both drive in door and dock doors. Recent upgrades include: sprinkler system, new gas heaters supplied by Roanoke Gas and LED lighting throughout. This building is located right off of Intertate 81...