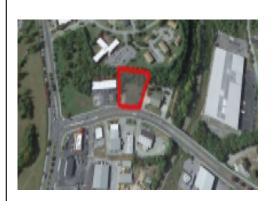

#### Reinhardt Peters Creek Office Building

Roanoke, Virginia, 24019

Type: Office

For: Sale Class: C Years: 1992 Zone: C1

Contact: Gavin Hollingsworth

Co-Listed 1 with Thomas Turner

Description: Great investment, owner/occupy, or redevelopment property along a heavily trafficked corridor of Peters Creek Road. Approximately 14,850 square feet of office space. The left side of the building has an elevator that connects all three stories. The right side has...