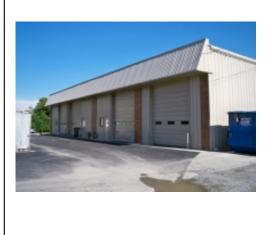

# **Office Warehouse**

Salem, Virginia, 24153

Type: Industrial

For: Lease Years: 1980 Zone: LM

Contact: Lynn Hall

Description: Office/Warehouse space is located in s great Salem area near Lowes.Building offersboth warehosue space and finished office space with 5 offices. This building is well suited for a variety of light industrail and service uses. 5 drive-in doors complement the large warehosue...